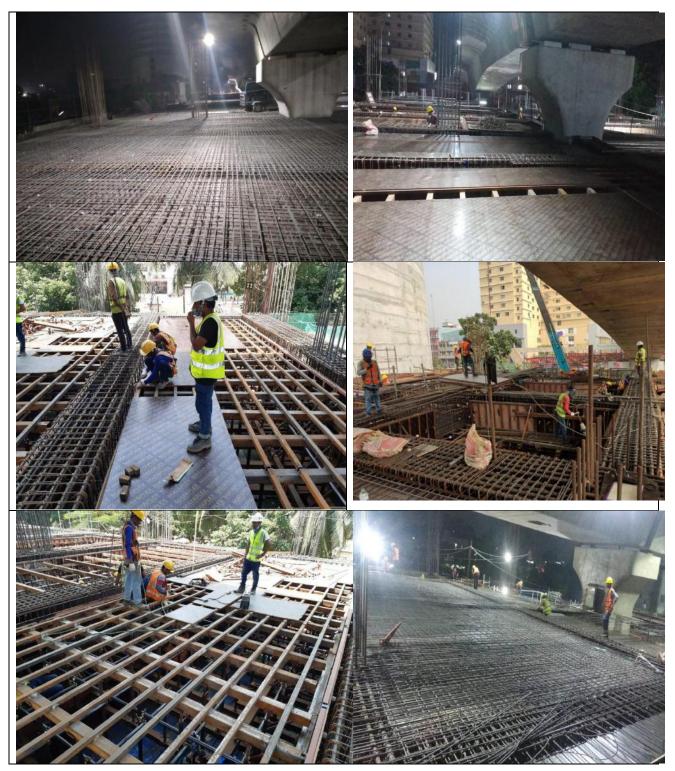

Now we are working architectural works (clay brick masonary, plastering and screeding) at **S09-agargaon station**, Structural work at S03, S06, S10 at cp-04 for construction of viaducts and eleveted stations between uttara north and pallabi (contract no. cp-03) between pallabi and agargaon (contract no. cp-04) for mrt line 6 ,and Structural Works\_ Construction of Concourse Slab at **S13-Shahbag Station**, architectural works **S16- Motijheel Station** at CP-06 Dhaka mass rapid transit development project.

## Achievements of VIL

- VERITAS Technologies Ltd. (VTL) has been accomplished & successfully completed a project for the assessment of Structural integrity, Electrical and Fire safety of RMG sector, under the National Initiative (NI) supported by International Labour Organization (ILO) & DIFE of Peoples Republic of Bangladesh Government. In this project, over 1900+ safety assessments, 2100+ CAP Follow up & 725 CAP Validation have been successfully completed by VEC , which is the highest number of assessment completed by a single enterprise in Bangladesh.
- **VEC** has been enlisted as an **Inspection Firm** for Structural Integration, Electrical & Fire safety of **Peoples Republic of Bangladesh.**
- □ VIL has successfully completed a large number (more then 225) of Detailed Engineering Assessment (DEA) with Seismic Vulnerability evaluation, Analysis, Layout, Design & Reporting for Structure, Electrical & Fire safety in Industrial, Commercial & Residential Sector.
- □ VTL has successfully completed a large number **50+** Energy Audit.
- **(More then 35)** Construction Project in Industrial, Commercial & Residential Sector.
- Now we are working Hazrat shahjalal international Airport Expansion Project (Airport terminal 3) under JINSUNG RMC LTD. Our scope of work is Design, Supply, Installation, Testing & Commissioning of Lightning Protection System (LPS), Earthing System, Overhead Cable Channel, Full Electrical System, Fire Sprinkler and Hydrant System for the construction of batching plant of HSIA Expansion Project.
- Now we are working DHAKA MASS RAPID TRANSIT DEVELOPMENT PROJECT (MRT LINE 6) under ITALIAN THAI DEVELOPMENT PUBLIC COMPANY LIMITED. Our scope of work Architectural Works (Clay Brick Masonry, Plastering and Screeding) at S09-Agargaon Station,S16-Motijheel Station for the construction of MRT LINE 6 of DHAKA MASS RAPID TRANSIT DEVELOPMENT PROJECT.
- Structural Works\_ Construction of Concourse Slab at S13-Shahbag Station at CP-06 Dhaka mass rapid transit development project.