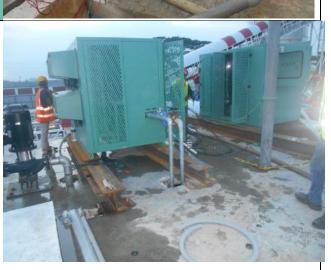

We has been accomplished & successfully completed a project Hazrat shahjalal international Airport Expansion Project (Airport terminal 3) under JINSUNG RMC LTD. Our scope of work is Design, Supply, Installation, Testing & Commissioning of Lightning Protection System (LPS), Earthing System, Overhead Cable Channel, Full Electrical System, Fire Sprinkler and Hydrant System for the construction of batching plant of HSIA Expansion Project.

## Achievements of VIL

- VERITAS Technologies Ltd. (VTL) has been accomplished & successfully completed a project for the assessment of Structural integrity, Electrical and Fire safety of RMG sector, under the National Initiative (NI) supported by International Labour Organization (ILO) & DIFE of Peoples Republic of Bangladesh Government. In this project, over 1900+ safety assessments, 2100+ CAP Follow up & 725 CAP Validation have been successfully completed by VEC , which is the highest number of assessment completed by a single enterprise in Bangladesh.
- **VEC** has been enlisted as an **Inspection Firm** for Structural Integration, Electrical & Fire safety of **Peoples Republic of Bangladesh.**
- □ VIL has successfully completed a large number (more then 225) of Detailed Engineering Assessment (DEA) with Seismic Vulnerability evaluation, Analysis, Layout, Design & Reporting for Structure, Electrical & Fire safety in Industrial, Commercial & Residential Sector.
- □ VTL has successfully completed a large number **50+** Energy Audit.
- **(More then 35)** Construction Project in Industrial, Commercial & Residential Sector.
- Now we are working Hazrat shahjalal international Airport Expansion Project (Airport terminal 3) under JINSUNG RMC LTD. Our scope of work is Design, Supply, Installation, Testing & Commissioning of Lightning Protection System (LPS), Earthing System, Overhead Cable Channel, Full Electrical System, Fire Sprinkler and Hydrant System for the construction of batching plant of HSIA Expansion Project.
- Now we are working DHAKA MASS RAPID TRANSIT DEVELOPMENT PROJECT (MRT LINE 6) under ITALIAN THAI DEVELOPMENT PUBLIC COMPANY LIMITED. Our scope of work Architectural Works (Clay Brick Masonry, Plastering and Screeding) at S09-Agargaon Station,S16-Motijheel Station for the construction of MRT LINE 6 of DHAKA MASS RAPID TRANSIT DEVELOPMENT PROJECT.
- Structural Works\_ Construction of Concourse Slab at S13-Shahbag Station at CP-06 Dhaka mass rapid transit development project.