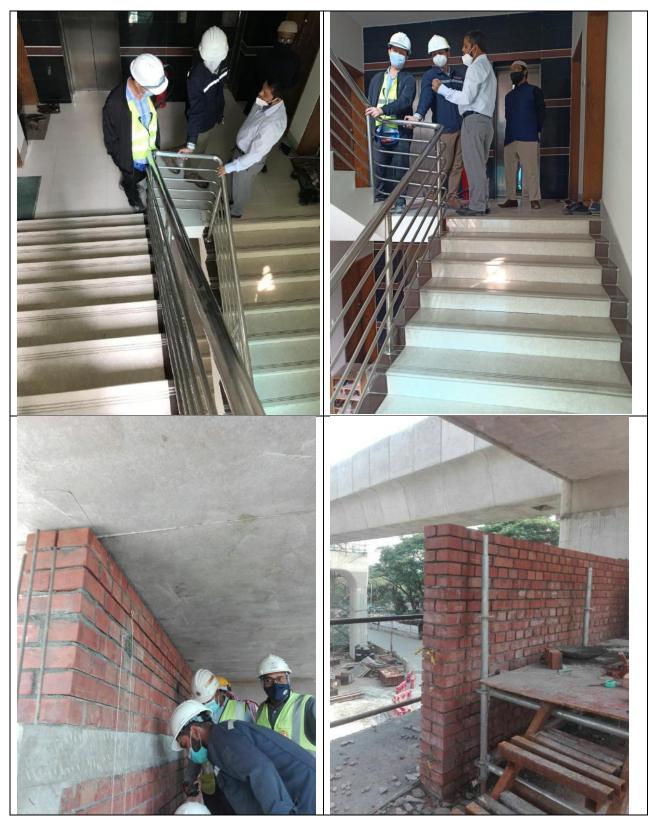

Now we are working architectural works (clay brick masonary, plastering and screeding) at **S09-agargaon station**, Structural work at S03, S06, S10 at cp-04 for construction of viaducts and eleveted stations between uttara north and pallabi (contract no. cp-03) between pallabi and agargaon (contract no. cp-04) for mrt line 6 ,and Structural Works\_ Construction of Concourse Slab at **S13-Shahbag Station**, architectural works **S16- Motijheel Station** at CP-06 Dhaka mass rapid transit development project.

## Achievements of VIL

- VERITAS Technologies Ltd. (VTL) has been accomplished & successfully completed a project for the assessment of Structural integrity, Electrical and Fire safety of RMG sector, under the National Initiative (NI) supported by International Labour Organization (ILO) & DIFE of Peoples Republic of Bangladesh Government. In this project, over 1900+ safety assessments, 2100+ CAP Follow up & 725 CAP Validation have been successfully completed by VEC , which is the highest number of assessment completed by a single enterprise in Bangladesh.
- **VEC** has been enlisted as an **Inspection Firm** for Structural Integration, Electrical & Fire safety of **Peoples Republic of Bangladesh.**
- □ VIL has successfully completed a large number (more then 225) of Detailed Engineering Assessment (DEA) with Seismic Vulnerability evaluation, Analysis, Layout, Design & Reporting for Structure, Electrical & Fire safety in Industrial, Commercial & Residential Sector.
- □ VTL has successfully completed a large number **50+** Energy Audit.
- **(More then 35)** Construction Project in Industrial, Commercial & Residential Sector.
- Now we are working Hazrat shahjalal international Airport Expansion Project (Airport terminal 3) under JINSUNG RMC LTD. Our scope of work is Design, Supply, Installation, Testing & Commissioning of Lightning Protection System (LPS), Earthing System, Overhead Cable Channel, Full Electrical System, Fire Sprinkler and Hydrant System for the construction of batching plant of HSIA Expansion Project.
- Now we are working DHAKA MASS RAPID TRANSIT DEVELOPMENT PROJECT (MRT LINE 6) under ITALIAN THAI DEVELOPMENT PUBLIC COMPANY LIMITED. Our scope of work Architectural Works (Clay Brick Masonry, Plastering and Screeding) at S09-Agargaon Station,S16-Motijheel Station for the construction of MRT LINE 6 of DHAKA MASS RAPID TRANSIT DEVELOPMENT PROJECT.
- Structural Works\_ Construction of Concourse Slab at S13-Shahbag Station at CP-06 Dhaka mass rapid transit development project.