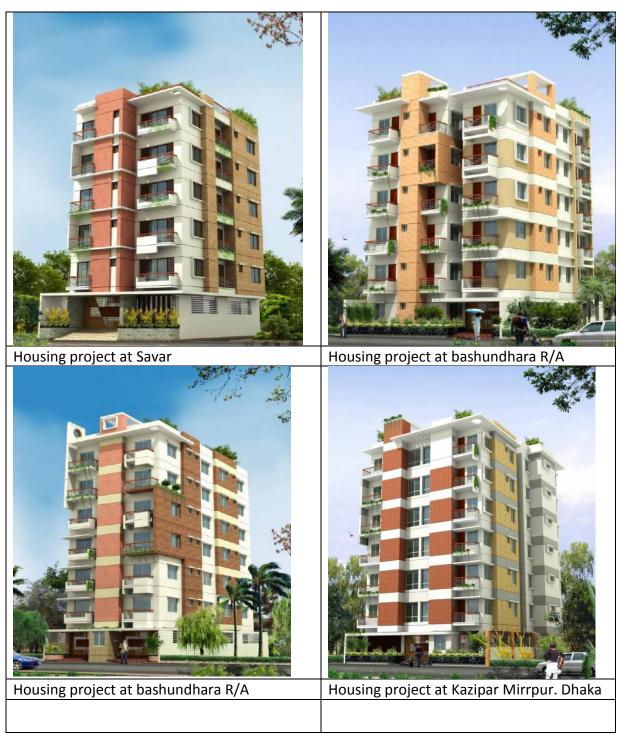

## LIST OF OUR LARGE COMPLETED PROJECT

| SL. |                                                           | Work Description/Project                                                                                                                             | Address                                                                                      | WORK VALUE      | Date of    |
|-----|-----------------------------------------------------------|------------------------------------------------------------------------------------------------------------------------------------------------------|----------------------------------------------------------------------------------------------|-----------------|------------|
|     | Client/Owner                                              | Details                                                                                                                                              |                                                                                              | BDT             | completion |
| 1   | International<br>Labour<br>Organization (ILO)             | Assessment of Structural<br>integrity, Electrical and<br>Fire safety of 633 RMG<br>Factories, under the<br>National Initiative (NI) of<br>Bangladesh | International Labour<br>Office, Route des<br>Morillons 4 CH-1211<br>Geneva 22<br>Switzerland | 26,01,07,449.00 | 20/11/2015 |
| 2   | International<br>Labour<br>Organization (ILO)             | CAP Follow up of<br>Structural integrity,<br>Electrical and Fire safety<br>assessment.                                                               | International Labour<br>Office, Route des<br>Morillons 4 CH-1211<br>Geneva 22<br>Switzerland | 2,15,06,520.00  | 20/05/2016 |
| 3   | International<br>Labour<br>Organization (ILO)             | CAPvalidation program of<br>Structural integrity,<br>Electrical and Fire safety<br>assessment.                                                       | International Labour<br>Office, Route des<br>Morillons 4 CH-1211<br>Geneva 22<br>Switzerland | 1,45,11,933.00  | 15/06/2017 |
| 4   | Din Haven Housing<br>Project.                             | Housing Project<br>Construction 10 storied<br>with 1 basement<br>apartment building                                                                  | Plot No.12, Road No.<br>02, Kayllan pur, Dhaka                                               | 22,00,00,000.00 | 05/01/2018 |
| 5   | Twenty Park<br>Housing Project                            | 9 storied with apartment building                                                                                                                    | Plot No.04, Road No.<br>03, Kayllan pur,<br>Dhaka.                                           | 12,00,00,000/-  | 15/11/2013 |
| 6   | Mather Dream<br>Housing Project                           | 8 storied with apartment building                                                                                                                    | Plot<br>No.236/C,Pirerbagh,<br>Mirpur, Dhaka1207                                             | 9,00,50,000.00  | 09/09/2017 |
| 7   | Baital Aman<br>Housing society                            | 10 storied with<br>apartment building with 1<br>basement                                                                                             | Plot – 984, Road 16 ,<br>Baital Aman Housing<br>society.                                     | 10,59,00,000    | 09/10/2016 |
| 8   | Baital Aman<br>Housing society                            | 10 storied with apartment building                                                                                                                   | Plot – 851, Road 16 ,<br>Baital Aman Housing<br>society.                                     | 9,60,00,000     | 05/09/2017 |
| 9   | Podmojhil<br>apartment building                           | 10 storied with apartment building                                                                                                                   | 290 Middle Pirerbag,<br>Mirpur                                                               | 5,68,00,000     | 09/09/2015 |
| 10  | National Knitwears<br>Ltd.                                | 4 storied & 2 shed<br>building                                                                                                                       | Valuka, Mymensing                                                                            | 8,14,31,284     | 30/12/2019 |
| 11  | Iris Fabrics Ltd                                          | 8 storied with Industrial<br>building                                                                                                                | Zirani Bazar,<br>Kashimpur                                                                   | 5,88,00,000     | 09/09/2015 |
| 14  | PGCB                                                      | Civil Construction work of 132/33 kv Substation                                                                                                      | jaypurhat                                                                                    | 4,75,00,000.00  | 30/03/2009 |
| 15  | Palmal Group<br>Arkay Knit Dyeing<br>Mills Ltd.           | Boiler shed                                                                                                                                          | House #2/B. Road#29,<br>Gulshion-01 Dhaka-<br>1212, Bangladesh.                              | 2,25,35,500.00  | 12/08/2018 |
| 16  | Uni Garments Ltd.<br>(Alliance                            | Retrofitting works of 4-<br>Storied factory building                                                                                                 | Chittagong                                                                                   | 65,50,000.00    | 15/03/2017 |
| 17  | Palmal Group of<br>Industries<br>(Marina Apparel<br>Ltd.) | Retrofitting works of 5-<br>Storied factory building.                                                                                                | Dapa,Idrakpur,<br>Fatullah, Narayanganj                                                      | 45,86,500.00    | 12/08/2019 |
| 18  | Abdul Kuddus and gong.                                    | Retrofitting works of 6-<br>Storied Residential                                                                                                      | Farmgate                                                                                     | 25,00,000.00    | 10/02/2020 |