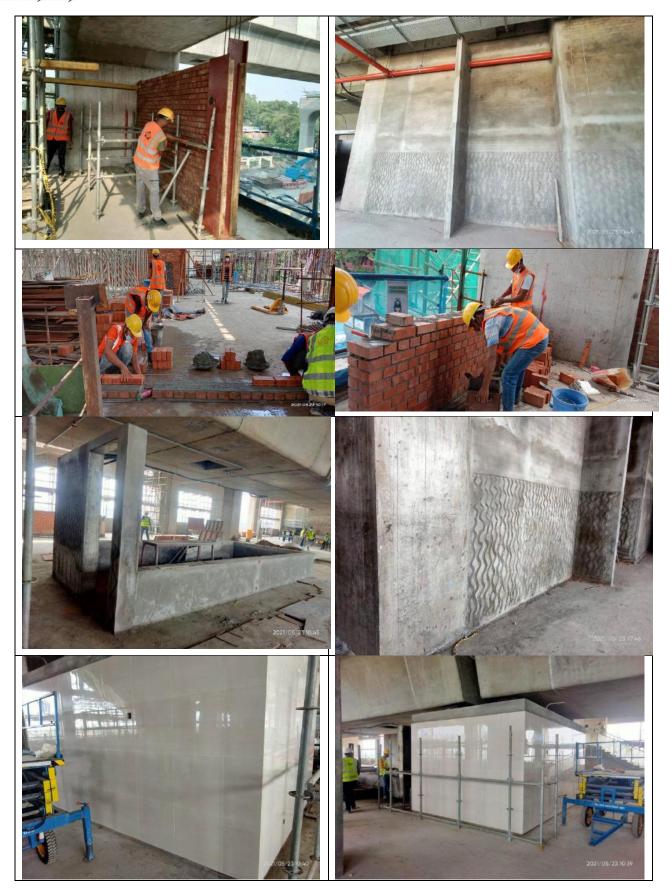

Now we are working architectural works (clay brick masonary, plastering and screeding) at **S09-agargaon station**, Structural work at S03, S06, S10 at cp-04 for construction of viaducts and eleveted stations between uttara north and pallabi (contract no. cp-03) between pallabi and agargaon (contract no. cp-04) for mrt line 6 ,and Structural Works\_ Construction of Concourse Slab at **S13-Shahbag Station**, architectural works **S16- Motijheel Station** at CP-06 Dhaka mass rapid transit development project.

## Achievements of VIL

- VERITAS Technologies Ltd. (VTL) has been accomplished & successfully completed a project for the assessment of Structural integrity, Electrical and Fire safety of RMG sector, under the National Initiative (NI) supported by International Labour Organization (ILO) & DIFE of Peoples Republic of Bangladesh Government. In this project, over 1900+ safety assessments, 2100+ CAP Follow up & 725 CAP Validation have been successfully completed by VEC , which is the highest number of assessment completed by a single enterprise in Bangladesh.
- **VEC** has been enlisted as an **Inspection Firm** for Structural Integration, Electrical & Fire safety of **Peoples Republic of Bangladesh.**
- □ VIL has successfully completed a large number (more then 225) of Detailed Engineering Assessment (DEA) with Seismic Vulnerability evaluation, Analysis, Layout, Design & Reporting for Structure, Electrical & Fire safety in Industrial, Commercial & Residential Sector.
- □ VTL has successfully completed a large number **50+** Energy Audit.
- **(More then 35)** Construction Project in Industrial, Commercial & Residential Sector.
- Now we are working Hazrat shahjalal international Airport Expansion Project (Airport terminal 3) under JINSUNG RMC LTD. Our scope of work is Design, Supply, Installation, Testing & Commissioning of Lightning Protection System (LPS), Earthing System, Overhead Cable Channel, Full Electrical System, Fire Sprinkler and Hydrant System for the construction of batching plant of HSIA Expansion Project.
- Now we are working DHAKA MASS RAPID TRANSIT DEVELOPMENT PROJECT (MRT LINE 6) under ITALIAN THAI DEVELOPMENT PUBLIC COMPANY LIMITED. Our scope of work Architectural Works (Clay Brick Masonry, Plastering and Screeding) at S09-Agargaon Station,S16-Motijheel Station for the construction of MRT LINE 6 of DHAKA MASS RAPID TRANSIT DEVELOPMENT PROJECT.
- Structural Works\_ Construction of Concourse Slab at S13-Shahbag Station at CP-06 Dhaka mass rapid transit development project.