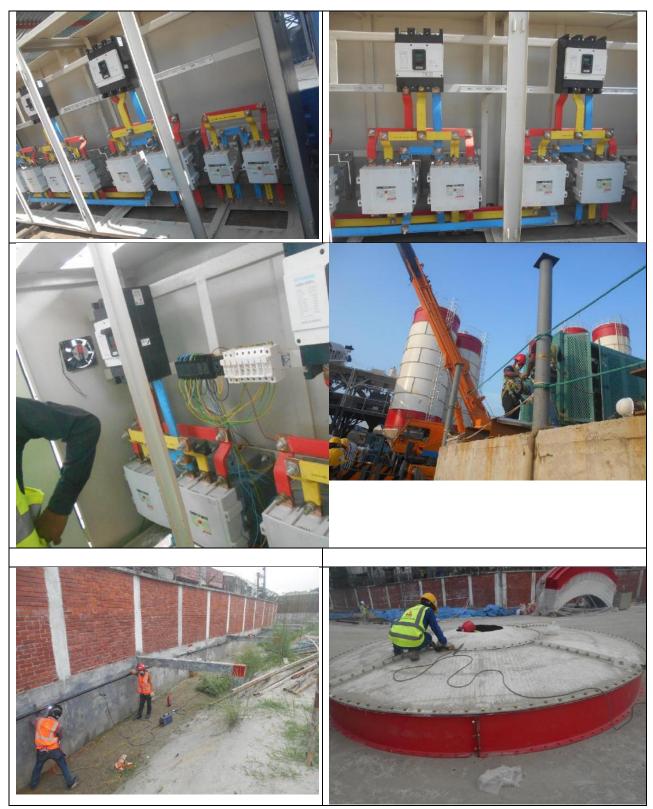

We has been accomplished & successfully completed a project Hazrat shahjalal international Airport Expansion Project (Airport terminal 3) under JINSUNG RMC LTD. Our scope of work is Design, Supply, Installation, Testing & Commissioning of Lightning Protection System (LPS), Earthing System, Overhead Cable Channel, Full Electrical System, Fire Sprinkler and Hydrant System for the construction of batching plant of HSIA Expansion Project.

## Achievements of VIL

- VERITAS Technologies Ltd. (VTL) has been accomplished & successfully completed a project for the assessment of Structural integrity, Electrical and Fire safety of RMG sector, under the National Initiative (NI) supported by International Labour Organization (ILO) & DIFE of Peoples Republic of Bangladesh Government. In this project, over 1900+ safety assessments, 2100+ CAP Follow up & 725 CAP Validation have been successfully completed by VEC , which is the highest number of assessment completed by a single enterprise in Bangladesh.
- **VEC** has been enlisted as an **Inspection Firm** for Structural Integration, Electrical & Fire safety of **Peoples Republic of Bangladesh.**
- □ VIL has successfully completed a large number (more then 225) of Detailed Engineering Assessment (DEA) with Seismic Vulnerability evaluation, Analysis, Layout, Design & Reporting for Structure, Electrical & Fire safety in Industrial, Commercial & Residential Sector.
- □ VTL has successfully completed a large number **50+** Energy Audit.
- **(More then 35)** Construction Project in Industrial, Commercial & Residential Sector.
- Now we are working Hazrat shahjalal international Airport Expansion Project (Airport terminal 3) under JINSUNG RMC LTD. Our scope of work is Design, Supply, Installation, Testing & Commissioning of Lightning Protection System (LPS), Earthing System, Overhead Cable Channel, Full Electrical System, Fire Sprinkler and Hydrant System for the construction of batching plant of HSIA Expansion Project.
- Now we are working DHAKA MASS RAPID TRANSIT DEVELOPMENT PROJECT (MRT LINE 6) under ITALIAN THAI DEVELOPMENT PUBLIC COMPANY LIMITED. Our scope of work Architectural Works (Clay Brick Masonry, Plastering and Screeding) at S09-Agargaon Station,S16-Motijheel Station for the construction of MRT LINE 6 of DHAKA MASS RAPID TRANSIT DEVELOPMENT PROJECT.
- Structural Works\_ Construction of Concourse Slab at S13-Shahbag Station at CP-06 Dhaka mass rapid transit development project.