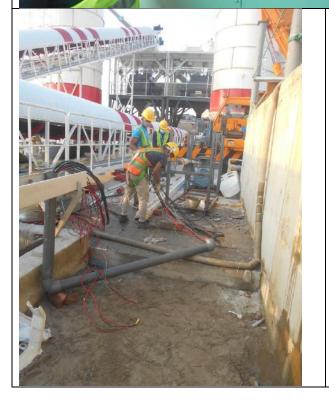

We has been accomplished & successfully completed a project Hazrat shahjalal international Airport Expansion Project (Airport terminal 3) under JINSUNG RMC LTD. Our scope of work is Design, Supply, Installation, Testing & Commissioning of Lightning Protection System (LPS), Earthing System, Overhead Cable Channel, Full Electrical System, Fire Sprinkler and Hydrant System for the construction of batching plant of HSIA Expansion Project.

## Achievements of VIL

- VERITAS Technologies Ltd. (VTL) has been accomplished & successfully completed a project for the assessment of Structural integrity, Electrical and Fire safety of RMG sector, under the National Initiative (NI) supported by International Labour Organization (ILO) & DIFE of Peoples Republic of Bangladesh Government. In this project, over 1900+ safety assessments, 2100+ CAP Follow up & 725 CAP Validation have been successfully completed by VEC , which is the highest number of assessment completed by a single enterprise in Bangladesh.
- **VEC** has been enlisted as an **Inspection Firm** for Structural Integration, Electrical & Fire safety of **Peoples Republic of Bangladesh.**
- □ VIL has successfully completed a large number (more then 225) of Detailed Engineering Assessment (DEA) with Seismic Vulnerability evaluation, Analysis, Layout, Design & Reporting for Structure, Electrical & Fire safety in Industrial, Commercial & Residential Sector.
- □ VTL has successfully completed a large number **50+** Energy Audit.
- **(More then 35)** Construction Project in Industrial, Commercial & Residential Sector.
- Now we are working Hazrat shahjalal international Airport Expansion Project (Airport terminal 3) under JINSUNG RMC LTD. Our scope of work is Design, Supply, Installation, Testing & Commissioning of Lightning Protection System (LPS), Earthing System, Overhead Cable Channel, Full Electrical System, Fire Sprinkler and Hydrant System for the construction of batching plant of HSIA Expansion Project.
- Now we are working DHAKA MASS RAPID TRANSIT DEVELOPMENT PROJECT (MRT LINE 6) under ITALIAN THAI DEVELOPMENT PUBLIC COMPANY LIMITED. Our scope of work Architectural Works (Clay Brick Masonry, Plastering and Screeding) at S09-Agargaon Station,S16-Motijheel Station for the construction of MRT LINE 6 of DHAKA MASS RAPID TRANSIT DEVELOPMENT PROJECT.
- Structural Works\_ Construction of Concourse Slab at S13-Shahbag Station at CP-06 Dhaka mass rapid transit development project.