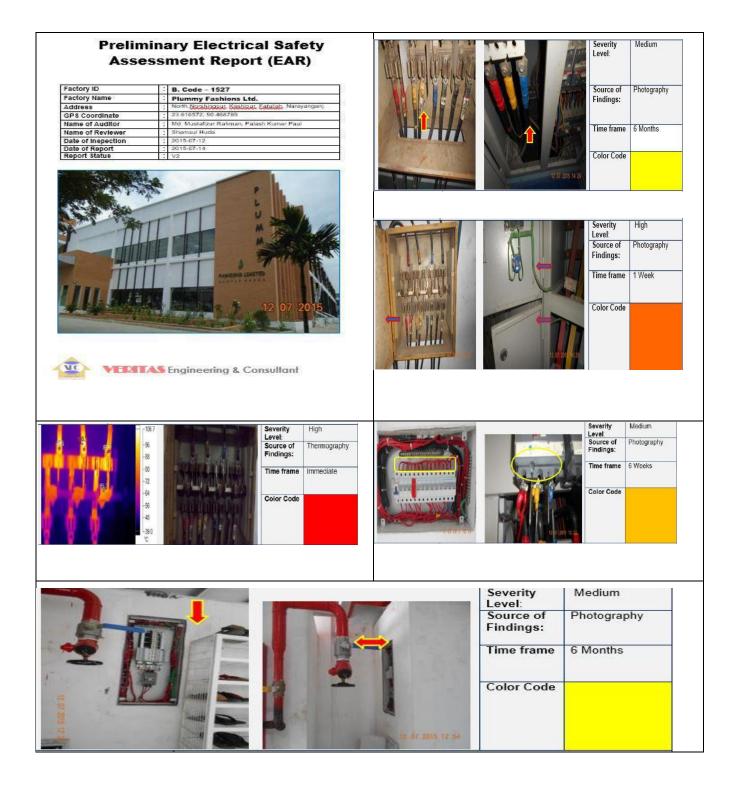

We have our own Engineering team, who are able to make flexible and readily adjustment to any structural design, assessment and evaluation for the Structural, Fire and Electrical safety issues, as per Standard of Bangladesh National Building Code (**BNBC**), **ACI** Code, National Fire Protection Authority (**NFPA**), **NI** (National Initiative by **ILO & DIFE**), Alliance and ACCORD. We have a huge experience in audit, assessment and detail with seismic vulnerability assessment of R.C.C and Steel Structures in Industrial & Commercial Sector.

## VIL Consistent Service area

- Detail Engineering Assessment (DEA).
- Preliminary Assessment on Structural Integrity, Electrical & Fire Safety.
- Energy Efficiency Audit.
- Corrective Action Plan (CAP) management of Accord, Alliance & DIFE
- Fire prevention & protection system design Installation.
- Complete electrical solution for new & existing building.
- Consultancy of GREEN factories for LEED certified under USGBC
- Architectural, Structural & Plumbing design of R.C.C & Steel Structures.
- Construction & Supervision of R.C.C. & Steel Structures
- Design, Drawing & installation for lightning protection system (LPS), SLD, ELD
- All kind of Electrical testing (Thermal, Insulation, Earth resistance etc.)
- All kind of Structural NDT/SDT-Ferroscan, Hammer, UPV, Core cutting & Soil Test.
- Outsourcing manpower supply
- Environmental & Social Impact Assessment
- Pile Load Test (PLT), Pile Integrity Test (PIT)

#### > **Testing** :

- □ All Kind of Testing for amending RCC Building & electrical safety.
- > Semi Destructive Test (SDT) i.e. Core cutting,
- > Non Destructive Test (NDT) i.e. Ultra pulse Velocity (UPV)
- > Ferro Scanning of Column, Beam and Slab for Rebar Detection
- > Rebar test (Tensile strength test
- > Thermal & Insulation test
- Pile Load Test (PLT)
- Pile Integrity Test (PIT)
- Soil test