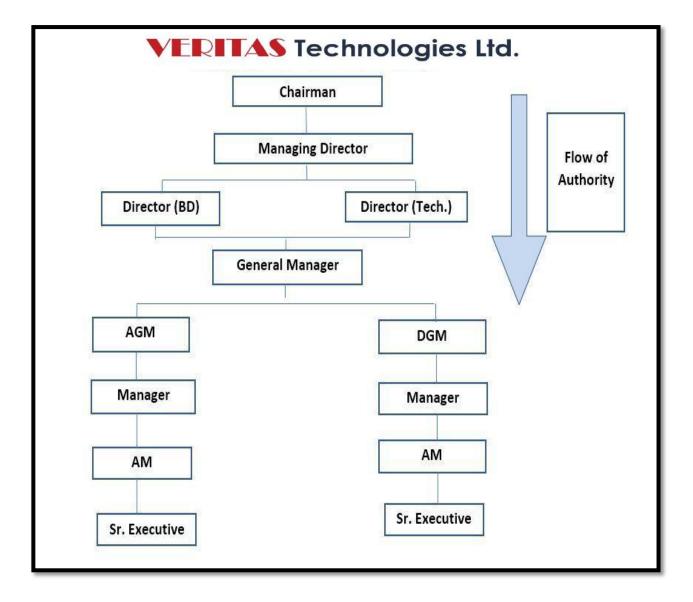

| Mail Address              | : veritastech24@gmail.com, info@vec.com.bd                    |
| Web                       | = www.vec.com.bd                                              |

#### **Bank Details**

| Name of Account  | : VERITAS Technologies Ltd.                     |
|------------------|-------------------------------------------------|
| Account No       | : 08411100073361                                |
| Name of the Bank | : Export Import Bank of Bangladesh. (EXIM Bank) |
| Bank Swift Code  | : EXBKBDDH                                      |
| Routing Number   | : 100263976                                     |
| Bank Branch      | : Ring Road, Dhaka.                             |

## ARCHITECTURAL & STRUCTURAL ELECTRICAL

**FIRE** 



## **Organization and Personnel**



## ARCHITECTURAL & STRUCTURAL ELECTRICAL

FIRE

Head Office:



## **ERITAS** Technologies Ltd.

## **Our Employees**

|    | Structural Integrity Engineer           |                            |                          |            |  |
|----|-----------------------------------------|----------------------------|--------------------------|------------|--|
| SL | Position                                | Qualification              | Name                     | Experience |  |
| 1  | Chairman &<br>Sr. Structural Engineer   | M.Sc. In Civil Engineering | A.S.M. Morshed           | 25 years   |  |
| 2  | Director &<br>Sr. Structural Engineer   | M.Sc. In Civil Engineering | Md. Mizanur Rahman       | 24 years   |  |
| 3  | Director &<br>Sr. Structural Engineer   | M.Sc. In Civil Engineerin