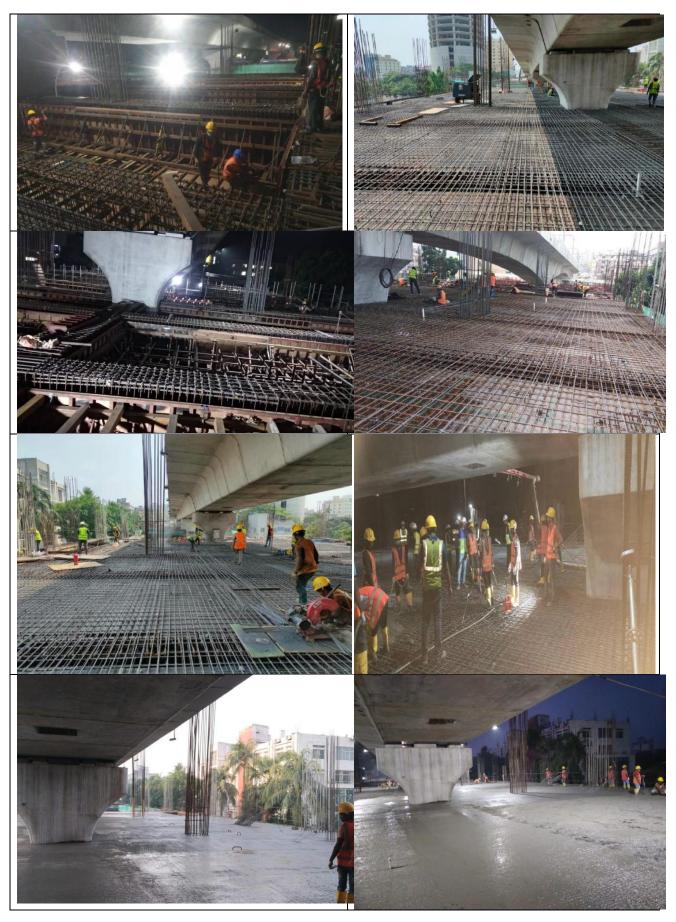

Now we are working architectural works (clay brick masonary, plastering and screeding) at **S09-agargaon station**, Structural work at S03, S06, S10 at cp-04 for construction of viaducts and eleveted stations between uttara north and pallabi (contract no. cp-03) between pallabi and agargaon (contract no. cp-04) for mrt line 6 ,and Structural Works\_ Construction of Concourse Slab at **S13-Shahbag Station**, architectural works **S16- Motijheel Station** at CP-06 Dhaka mass rapid transit development project.

## Achievements of VIL

- VERITAS Technologies Ltd. (VTL) has been accomplished & successfully completed a project for the assessment of Structural integrity, Electrical and Fire safety of RMG sector, under the National Initiative (NI) supported by International Labour Organization (ILO) & DIFE of Peoples Republic of Bangladesh Government. In this project, over 1900+ safety assessments, 2100+ CAP Follow up & 725 CAP Validation have been successfully completed by VEC , which is the highest number of assessment completed by a single enterprise in Bangladesh.
- **VEC** has been enlisted as an **Inspection Firm** for Structural Integration, Electrical & Fire safety of **Peoples Republic of Bangladesh.**
- □ VIL has successfully completed a large number (more then 225) of Detailed Engineering Assessment (DEA) with Seismic Vulnerability evaluation, Analysis, Layout, Design & Reporting for Structure, Electrical & Fire safety in Industrial, Commercial & Residential Sector.
- □ VTL has successfully completed a large number **50+** Energy Audit.
- **(More then 35)** Construction Project in Industrial, Commercial & Residential Sector.
- Now we are working Hazrat shahjalal international Airport Expansion Project (Airport terminal 3) under JINSUNG RMC LTD. Our scope of work is Design, Supply, Installation, Testing & Commissioning of Lightning Protection System (LPS), Earthing System, Overhead Cable Channel, Full Electrical System, Fire Sprinkler and Hydrant System for the construction of batching plant of HSIA Expansion Project.
- Now we are working DHAKA MASS RAPID TRANSIT DEVELOPMENT PROJECT (MRT LINE 6) under ITALIAN THAI DEVELOPMENT PUBLIC COMPANY LIMITED. Our scope of work Architectural Works (Clay Brick Masonry, Plastering and Screeding) at S09-Agargaon Station,S16-Motijheel Station for the construction of MRT LINE 6 of DHAKA MASS RAPID TRANSIT DEVELOPMENT PROJECT.
- Structural Works\_ Construction of Concourse Slab at S13-Shahbag Station at CP-06 Dhaka mass rapid transit development project.