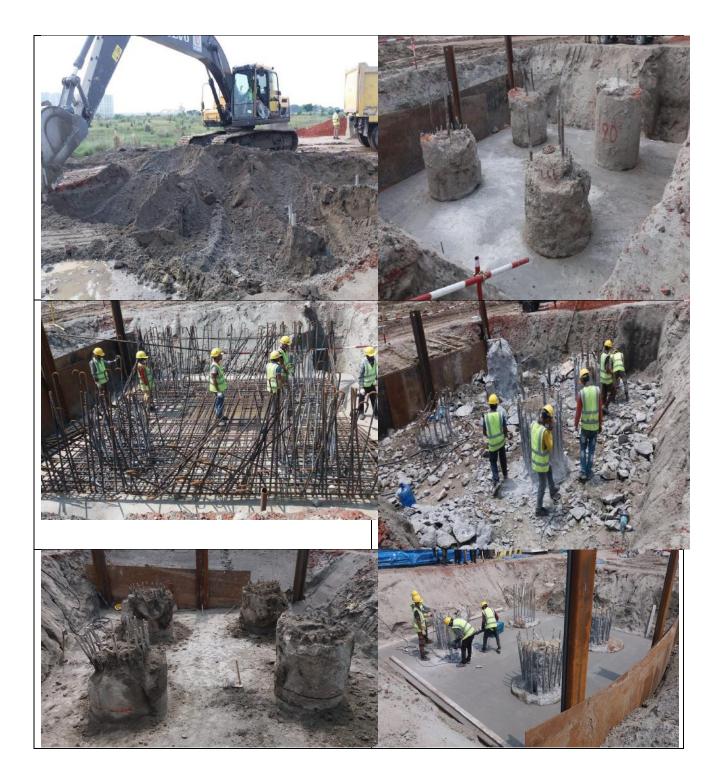

## **Equipment and Machinery for construction:**

| Item Name                             | Quantity | Unit |
|---------------------------------------|----------|------|
| Earth Excavator ( Veku Machine)       | 2        | set  |
| Rope-Hoist                            | 2        | set  |
| Mixture machine                       | 5        | set  |
| Vibrator machine                      | 10       | set  |
| Generator Machine                     | 2        | set  |
| Welding Machine                       | 4        | set  |
| Centrifugal Pump                      | 2        | set  |
| Submersible/ Mud Pump                 | 2        | set  |
| Plain Sheet                           | 30000    | sft  |
| Steel Shutter                         | 10000    | sft  |
| Steel Props set                       | 2000     | nos  |
| Hammer drill                          | 2        | set  |
| Grinding Machine                      | 10       | set  |
| Laboratory Test Equipment             | 2        | set  |
| Total Station                         | 3        | set  |
| Steel cutting Machine                 | 5        | set  |
| Wooden shutter                        | 10000    | sft  |
| Water Pump Submersible Pump           | 5        | Nos  |
| Pile Load Testing Equipment           | 2        | set  |
| Welding Set                           | 2        | set  |
| Pickup                                | 2        | Nos  |
| Microbus                              | 2        | Nos  |
| Motor Cycle                           | 4        | Nos  |
| Car                                   | 2        | Nos  |
| Thermal Camera                        | 2        | Nos  |
| Earth Test                            | 2        | Nos  |
| Insulation Test                       | 2        | Nos  |
| Digital Laser Distance meter          | 20       | Nos  |
| Digital Rebound Hammer                | 2        | Nos  |
| Ferro Scanner (Hilti, & china)        | 2        | Nos  |
| UPV (Proceq PL200, Switzerland):      | 2        | Nos  |
| Core Cutter                           | 2        | Nos  |
| CAPO or LOK-Tester (German, Denmark): | 2        | Nos  |