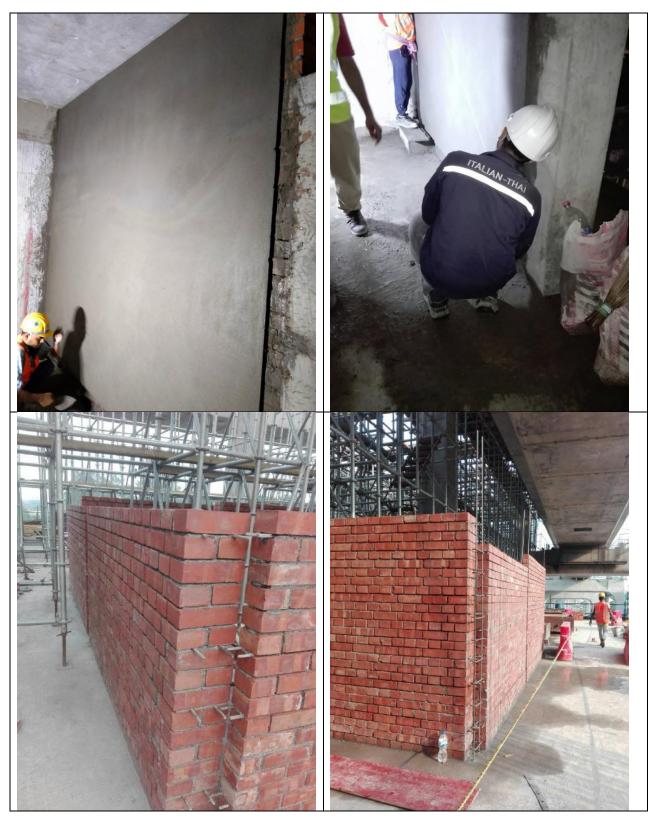

Now we are working architectural works (clay brick masonary, plastering and screeding) at **S09-agargaon station**, Structural work at S03, S06, S10 at cp-04 for construction of viaducts and eleveted stations between uttara north and pallabi (contract no. cp-03) between pallabi and agargaon (contract no. cp-04) for mrt line 6 ,and Structural Works\_ Construction of Concourse Slab at **S13-Shahbag Station**, architectural works **S16- Motijheel Station** at CP-06 Dhaka mass rapid transit development project.

## Achievements of VIL

- VERITAS Technologies Ltd. (VTL) has been accomplished & successfully completed a project for the assessment of Structural integrity, Electrical and Fire safety of RMG sector, under the National Initiative (NI) supported by International Labour Organization (ILO) & DIFE of Peoples Republic of Bangladesh Government. In this project, over 1900+ safety assessments, 2100+ CAP Follow up & 725 CAP Validation have been successfully completed by VEC , which is the highest number of assessment completed by a single enterprise in Bangladesh.
- **VEC** has been enlisted as an **Inspection Firm** for Structural Integration, Electrical & Fire safety of **Peoples Republic of Bangladesh.**
- □ VIL has successfully completed a large number (more then 225) of Detailed Engineering Assessment (DEA) with Seismic Vulnerability evaluation, Analysis, Layout, Design & Reporting for Structure, Electrical & Fire safety in Industrial, Commercial & Residential Sector.
- □ VTL has successfully completed a large number **50+** Energy Audit.
- **(More then 35)** Construction Project in Industrial, Commercial & Residential Sector.
- Now we are working Hazrat shahjalal international Airport Expansion Project (Airport terminal 3) under JINSUNG RMC LTD. Our scope of work is Design, Supply, Installation, Testing & Commissioning of Lightning Protection System (LPS), Earthing System, Overhead Cable Channel, Full Electrical System, Fire Sprinkler and Hydrant System for the construction of batching plant of HSIA Expansion Project.
- Now we are working DHAKA MASS RAPID TRANSIT DEVELOPMENT PROJECT (MRT LINE 6) under ITALIAN THAI DEVELOPMENT PUBLIC COMPANY LIMITED. Our scope of work Architectural Works (Clay Brick Masonry, Plastering and Screeding) at S09-Agargaon Station,S16-Motijheel Station for the construction of MRT LINE 6 of DHAKA MASS RAPID TRANSIT DEVELOPMENT PROJECT.
- Structural Works\_ Construction of Concourse Slab at S13-Shahbag Station at CP-06 Dhaka mass rapid transit development project.