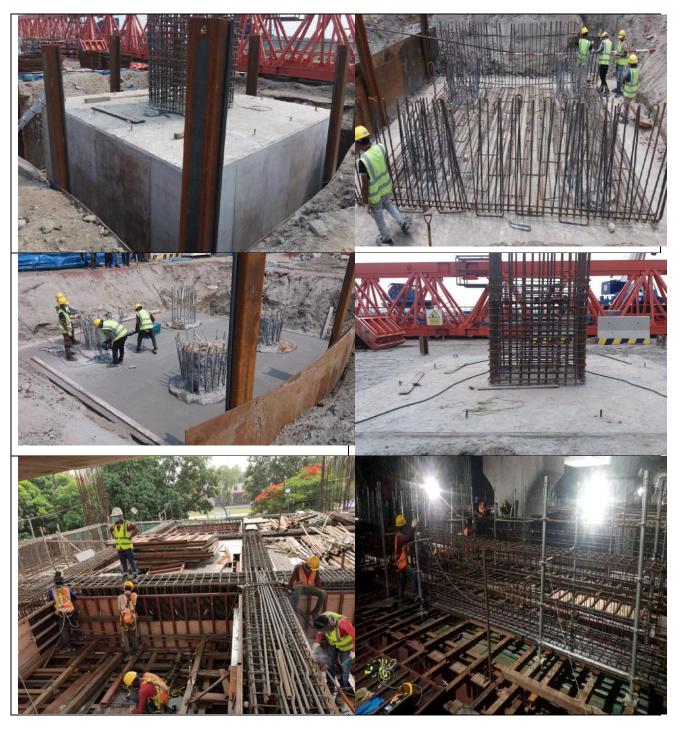

## Achievements of VIL

- VERITAS Technologies Ltd. (VTL) has been accomplished & successfully completed a project for the assessment of Structural integrity, Electrical and Fire safety of RMG sector, under the National Initiative (NI) supported by International Labour Organization (ILO) & DIFE of Peoples Republic of Bangladesh Government. In this project, over 1900+ safety assessments, 2100+ CAP Follow up & 725 CAP Validation have been successfully completed by VEC , which is the highest number of assessment completed by a single enterprise in Bangladesh.
- **VEC** has been enlisted as an **Inspection Firm** for Structural Integration, Electrical & Fire safety of **Peoples Republic of Bangladesh.**
- □ VIL has successfully completed a large number (more then 225) of Detailed Engineering Assessment (DEA) with Seismic Vulnerability evaluation, Analysis, Layout, Design & Reporting for Structure, Electrical & Fire safety in Industrial, Commercial & Residential Sector.
- □ VTL has successfully completed a large number **50+** Energy Audit.
- **(More then 35)** Construction Project in Industrial, Commercial & Residential Sector.
- Now we are working Hazrat shahjalal international Airport Expansion Project (Airport terminal 3) under JINSUNG RMC LTD. Our scope of work is Design, Supply, Installation, Testing & Commissioning of Lightning Protection System (LPS), Earthing System, Overhead Cable Channel, Full Electrical System, Fire Sprinkler and Hydrant System for the construction of batching plant of HSIA Expansion Project.
- Now we are working DHAKA MASS RAPID TRANSIT DEVELOPMENT PROJECT (MRT LINE 6) under ITALIAN THAI DEVELOPMENT PUBLIC COMPANY LIMITED. Our scope of work Architectural Works (Clay Brick Masonry, Plastering and Screeding) at S09-Agargaon Station,S16-Motijheel Station for the construction of MRT LINE 6 of DHAKA MASS RAPID TRANSIT DEVELOPMENT PROJECT.
- Structural Works\_ Construction of Concourse Slab at S13-Shahbag Station at CP-06 Dhaka mass rapid transit development project.

Now we are working architectural works (clay brick masonary, plastering and screeding) at **S09-agargaon station**, Structural work at S03, S06, S10 at cp-04 for construction of viaducts and eleveted stations between uttara north and pallabi (contract no. cp-03) between pallabi and agargaon (contract no. cp-04) for mrt line 6 ,and Structural Works\_ Construction of Concourse Slab at **S13-Shahbag Station**, architectural works **S16- Motijheel Station** at CP-06 Dhaka mass rapid transit development project.