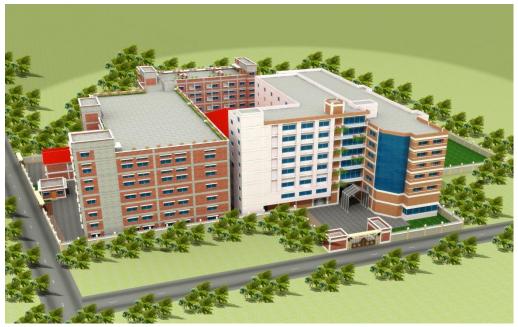

# **Achievements of VEC**

- □ VERITAS Engineering & Consultant (NEC) has been accomplished & successfully completed a project for the assessment of Structural integrity, Electrical and Fire safety of RMG sector, under the National Initiative (NI) supported by International Labour Organization (ILO) & DIFE of Peoples Republic of Bangladesh Government. In this project, over 1900+ safety assessments, 2100+ CAP Follow up & 725 CAP Validation have been successfully completed, which is the highest number of assessment completed by a single enterprise in Bangladesh.
- VEC has been enlisted as an Inspection Firm for Structural Integration, Electrical & Fire safety of Peoples Republic of Bangladesh.
- □ Net has successfully completed a large number (200+ ACCORD, ALLIANCE & DIFE) of Detailed Engineering Assessment (DEA) with Seismic Vulnerability evaluation, Analysis, Layout, Design & Reporting for Structure, Electrical & Fire safety in Industrial, Commercial & Residential Sector.
- ☐ **VEC** has successfully completed a large number (**more then 25**) Construction Project in Industrial, Commercial & Residential Sector.

## **Experience/Achievements Other Than RMG Sector**

**VERTAS Engineering & Consultant (VEC)** has successfully completed structural and Architectural Planning, Design, Drawing & Construction of various types of RCC and Steel structures of the following authorities: