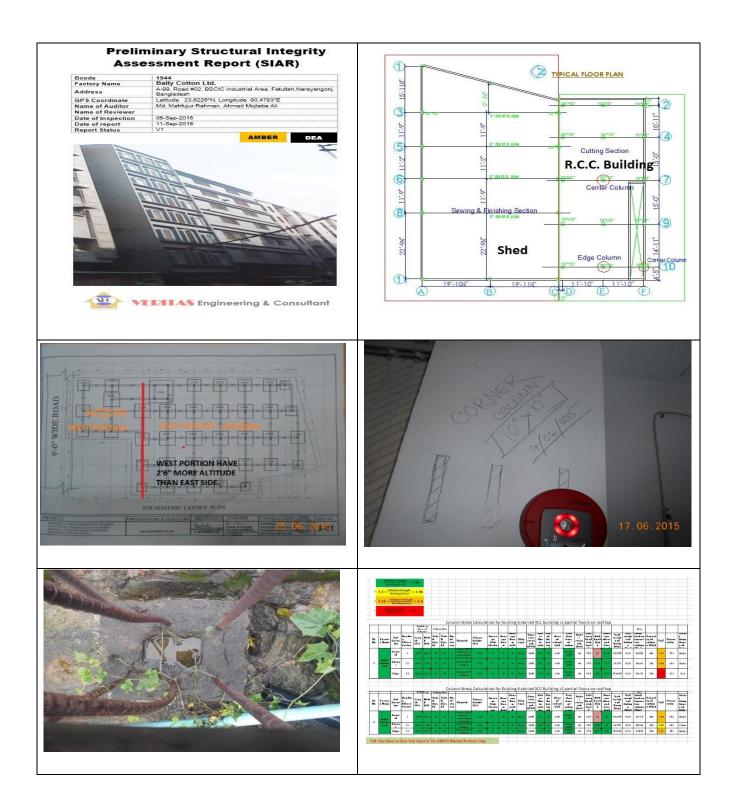

# **Achievements of VEC**

- □ VERITAS Engineering & Consultant (NEC) has been accomplished & successfully completed a project for the assessment of Structural integrity, Electrical and Fire safety of RMG sector, under the National Initiative (NI) supported by International Labour Organization (ILO) & DIFE of Peoples Republic of Bangladesh Government. In this project, over 1900+ safety assessments, 2100+ CAP Follow up & 725 CAP Validation have been successfully completed, which is the highest number of assessment completed by a single enterprise in Bangladesh.
- VEC has been enlisted as an Inspection Firm for Structural Integration, Electrical & Fire safety of Peoples Republic of Bangladesh.
- □ Net has successfully completed a large number (200+ ACCORD, ALLIANCE & DIFE) of Detailed Engineering Assessment (DEA) with Seismic Vulnerability evaluation, Analysis, Layout, Design & Reporting for Structure, Electrical & Fire safety in Industrial, Commercial & Residential Sector.
- ☐ **VEC** has successfully completed a large number (**more then 25**) Construction Project in Industrial, Commercial & Residential Sector.

Photo -3
Ferro Scanner (Hilti PS-100)

 Recent Our Completed 650+ RMG & Knitwear factories & 800+ CAP Follow Projects for inspection of structural integrity, fire & electrical safety under the National Initiative (NI) supported by International labor organization (ILO).