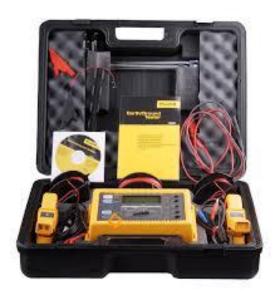

Rebar test (Tensile strength test
- ➤ Thermal & Insulation test
- Pile Load Test (PLT)
- Pile Integrity Test (PIT)
- Soil test





# .VEC Training Facilities

- ☐ Factory/Building Load Management.
- □ TOTAL Compliance management for safety issues.
  - ♦ Structural

  - ♦ Fire

# **Our Logistical Equipment's for DEA & Testing**

We work with the following necessary Tools given below. All the equipment's have 05 different sets.

## Ferro Scanner (Hilti, & china):



## **UPV** (Proceq PL200, Switzerland):



**Core Cutter** 





(with 2,3,4 inch dia diamond core bits, Hilti DD130 & Cryan, China)





**CAPO or LOK-Tester** (German, Denmark):







## **Digital Rebound Hammer (from NDT James, USA):**



**Digital Laser Distance meter** 







## Thermal Camera, Earth & Insulation Test













# **Additional Equipment and Machinery for construction:**

| Item Name                       | Quantity | Unit |
|---------------------------------|----------|------|
| Earth Excavator ( Veku Machine) | 2        | set  |
| Rope-Hoist                      | 2        | set  |
| Mixture machine                 | 5        | set  |
| Vibrator machine                | 10       | set  |
| Generator Machine               | 2        | set  |
| Welding Machine                 | 4        | set  |
| Centrifugal Pump                | 1        | set  |
| Submersible/ Mud Pump           | 2        | set  |
| Plain Sheet                     | 30000    | sft  |
| Steel Shutter                   | 10000    | sft  |
| Steel Props set                 | 2000     | nos  |
| Hammer drill