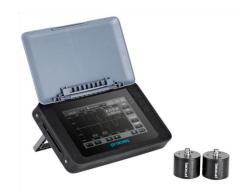

# **Our Logistical Equipment's for DEA & Testing**

We work with the following necessary Tools given below. All the equipment's have 05 different sets.

## **UPV** (Proceq PL200, Switzerland):

**Core Cutter** 

(with 2,3,4 inch dia diamond core bits, Hilti DD130 & Cryan, China)

**CAPO or LOK-Tester** (German, Denmark):