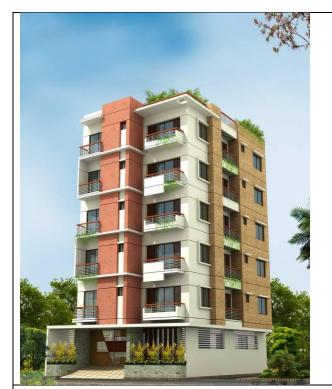

|                                         |
| Project Location: 164-165, Mohanagar | Approx. Value of Services:              |
| project,Dhaka                        | Tk. 6,80,00,000/-                       |
| Name of Client:                      | Detailed Description of Project:        |
| Own Project                          | 9 storied with apartment building Total |
|                                      | Approximate Area = 27,000 sft           |
| Start Date: 15/06/2018               | Completion Date: 30/12/2019             |
|                                      |                                         |







# **Description of Our up Coming Project**





City shopping complex NohaKhali

Housing project at bashundhara R/A







Housing project at bashundhara R/A









Housing project at Savar

Housing project at bashundhara R/A



Housing project at bashundhara R/A



Housing project at Kazipar Mirrpur. Dhaka





## **Some Photos of Our Assessment on Structure:**







### **Some Photos of Our Assessment Fire:**

#### **Preliminary Fire Safety** Assessment Report (FAR) Factory ID B Code - 1527 Factory Name PLUMMY FASHIONS LTD. Address ngpur, Kashipur, Fatullah, Naray Date of inspection 2015-07-12 2015-07-14



































## **Some Photos of Our Assessment on Electrical:**

#### Preliminary Electrical Safety Assessment Report (EAR)

| Factory ID         | - 0 | B. Code - 1527                                     |
|--------------------|-----|----------------------------------------------------|
| Factory Name       |     | Plumm