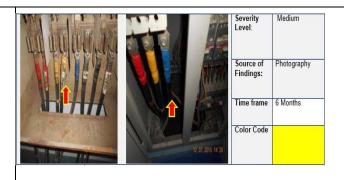

#### > Testing:

- ☐ All Kind of Testing for amending RCC Building & electrical safety.
- Semi Destructive Test (SDT) i.e. Core cutting,
- ➤ Non Destructive Test (NDT) i.e. Ultra pulse Velocity (UPV)
- Ferro Scanning of Column, Beam and Slab for Rebar Detection
- Rebar test (Tensile strength test
- ➤ Thermal & Insulation test
- Pile Load Test (PLT)
- Pile Integrity Test (PIT)
- Soil test

## Thermal Camera, Earth & Insulation Test