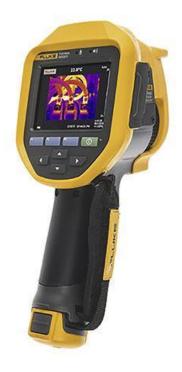

- Rebar test (Tensile strength test
- ➤ Thermal & Insulation test
- Pile Load Test (PLT)
- Pile Integrity Test (PIT)
- Soil test





# .VEC Training Facilities

- ☐ Factory/Building Load Management.
- □ TOTAL Compliance management for safety issues.
  - ♦ Structural

  - ♦ Fire

# **Our Logistical Equipment's for DEA & Testing**

We work with the following necessary Tools given below. All the equipment's have 05 different sets.

## Ferro Scanner (Hilti, & china):



## **UPV** (Proceq PL200, Switzerland):



**Core Cutter** 





(with 2,3,4 inch dia diamond core bits, Hilti DD130 & Cryan, China)





**CAPO or LOK-Tester** (German, Denmark):







## **Digital Rebound Hammer (from NDT James, USA):**



**Digital Laser Distance meter** 







## Thermal Camera, Earth & Insulation Test













# **Additional Equipment and Machinery for construction:**

| Item Name                       | Quantity | Unit |
|---------------------------------|----------|------|
| Earth Excavator ( Veku Machine) | 2        | set  |
| Rope-Hoist                      | 2        | set  |
| Mixture machine                 | 5        | set  |
| Vibrator machine                | 10       | set  |
| Generator Machine               | 2        | set  |
| Welding Machine                 | 4        | set  |
| Centrifugal Pump                | 1        | set  |
| Submersible/ Mud Pump           | 2        | set  |
| Plain Sheet                     | 30000    | sft  |
| Steel Shutter                   | 10000    | sft  |
| Steel Props set                 | 2000     | nos  |
| Hammer drill