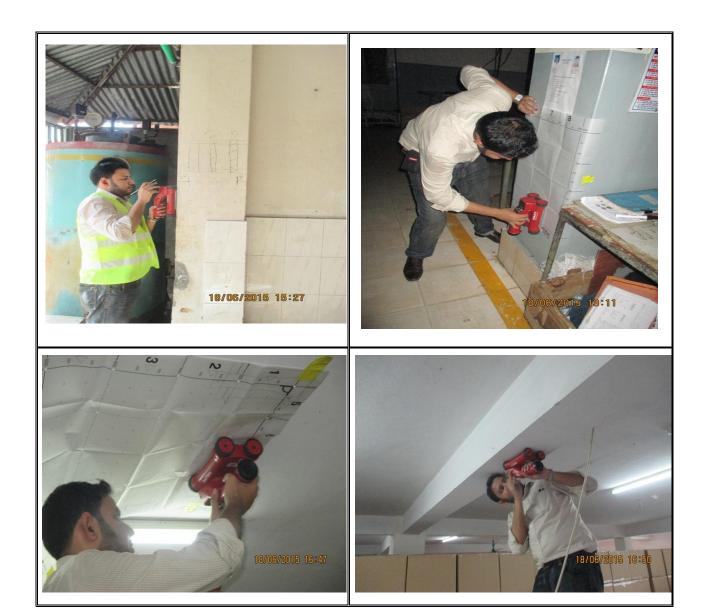

# Some photos of our equipment are during **DEA & Testing**:

Photos - 1
Soil test by Earth excavator tripod

Photos-2:

Core cutting pictures using 2,3,4 inch dia diamond core bits, Hilti DD130 core cutter