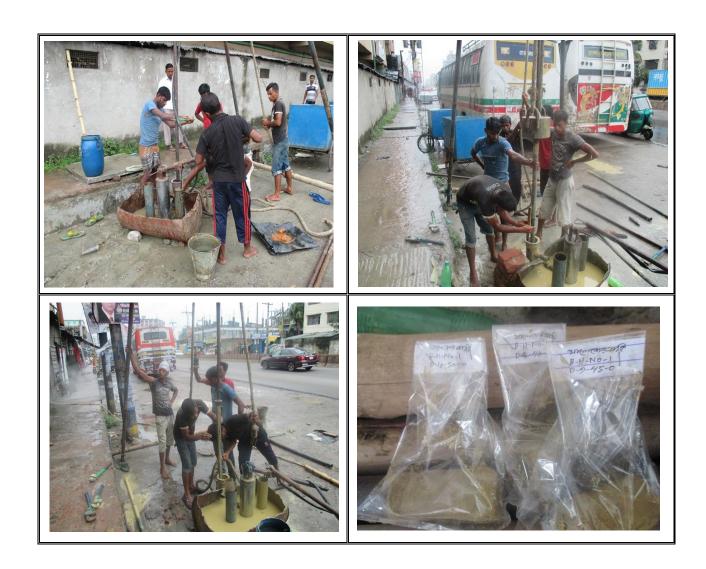

#### > Testing:

- ☐ All Kind of Testing for amending RCC Building & electrical safety.
- Semi Destructive Test (SDT) i.e. Core cutting,
- ➤ Non Destructive Test (NDT) i.e. Ultra pulse Velocity (UPV)
- Ferro Scanning of Column, Beam and Slab for Rebar Detection
- Rebar test (Tensile strength test
- ➤ Thermal & Insulation test
- Pile Load Test (PLT)
- Pile Integrity Test (PIT)
- Soil test

# Some photos of our equipment are during **DEA & Testing**:

Photos - 1
Soil test by Earth excavator tripod

Photos-2:

Core cutting pictures using 2,3,4 inch dia diamond core bits, Hilti DD130 core cutter