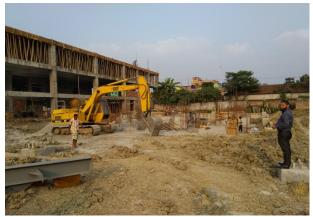

# **Achievements of VEC**

- □ VERITAS Engineering & Consultant (NEC) has been accomplished & successfully completed a project for the assessment of Structural integrity, Electrical and Fire safety of RMG sector, under the National Initiative (NI) supported by International Labour Organization (ILO) & DIFE of Peoples Republic of Bangladesh Government. In this project, over 1900+ safety assessments, 2100+ CAP Follow up & 725 CAP Validation have been successfully completed, which is the highest number of assessment completed by a single enterprise in Bangladesh.
- VEC has been enlisted as an Inspection Firm for Structural Integration, Electrical & Fire safety of Peoples Republic of Bangladesh.
- □ Net has successfully completed a large number (200+ ACCORD, ALLIANCE & DIFE) of Detailed Engineering Assessment (DEA) with Seismic Vulnerability evaluation, Analysis, Layout, Design & Reporting for Structure, Electrical & Fire safety in Industrial, Commercial & Residential Sector.
- ☐ **VEC** has successfully completed a large number (**more then 25**) Construction Project in Industrial, Commercial & Residential Sector.

# **Additional Equipment and Machinery for construction:**

| Item Name                       | Quantity | Unit |
|---------------------------------|----------|------|
| Earth Excavator ( Veku Machine) | 2        | set  |
| Rope-Hoist                      | 2        | set  |
| Mixture machine                 | 5        | set  |
| Vibrator machine                | 10       | set  |
| Generator Machine               | 2        | set  |
| Welding Machine                 | 4        | set  |
| Centrifugal Pump                | 1        | set  |
| Submersible/ Mud Pump           | 2        | set  |
| Plain Sheet                     | 30000    | sft  |
| Steel Shutter                   | 10000    | sft  |
| Steel Props set                 | 2000     | nos  |
| Hammer drill                    | 2        | set  |
| Grinding Machine                | 10       | set  |
| Steel cutting Machine           | 5        | set  |
| Wooden shutter                  | 10000    | sft  |
| Bamboo props                    | 5000     | Nos  |

# **View of Construction Equipment's & Machineries**

| Name of Equipments               | Photos |
|----------------------------------|--------|
| Earth Excavator ( Veku Machine), |        |
| Rope-Hoist                       |        |
| Mixture machine                  |        |
| Vibrator machine                 |        |
| Generator Machine                |        |