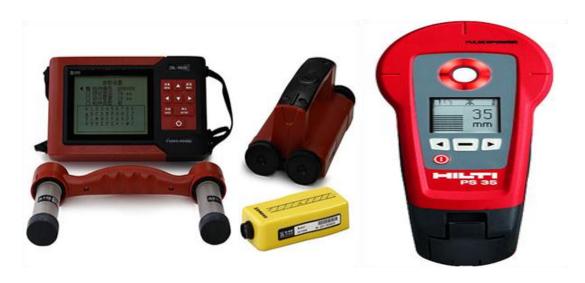

# **Our Logistical Equipment's for DEA & Testing**

We work with the following necessary Tools given below. All the equipment's have 05 different sets.

## Ferro Scanner (Hilti, & china):

## **UPV** (Proceq PL200, Switzerland):

**Core Cutter** 

(with 2,3,4 inch dia diamond core bits, Hilti DD130 & Cryan, China)

**CAPO or LOK-Tester** (German, Denmark):

## **Digital Rebound Hammer (from NDT James, USA):**

**Digital Laser Distance meter** 

## Thermal Camera, Earth & Insulation Test