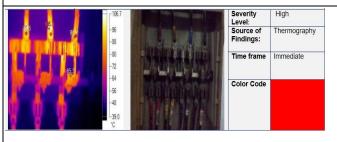

#### > Testing:

- ☐ All Kind of Testing for amending RCC Building & electrical safety.
- Semi Destructive Test (SDT) i.e. Core cutting,
- ➤ Non Destructive Test (NDT) i.e. Ultra pulse Velocity (UPV)
- Ferro Scanning of Column, Beam and Slab for Rebar Detection
- Rebar test (Tensile strength test
- ➤ Thermal & Insulation test
- Pile Load Test (PLT)
- Pile Integrity Test (PIT)
- Soil test

## Thermal Camera, Earth & Insulation Test