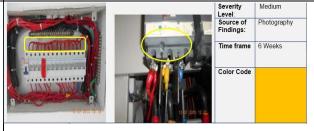

#### > Testing:

- ☐ All Kind of Testing for amending RCC Building & electrical safety.
- Semi Destructive Test (SDT) i.e. Core cutting,
- ➤ Non Destructive Test (NDT) i.e. Ultra pulse Velocity (UPV)
- Ferro Scanning of Column, Beam and Slab for Rebar Detection
- Rebar test (Tensile strength test
- ➤ Thermal & Insulation test
- Pile Load Test (PLT)
- Pile Integrity Test (PIT)
- Soil test

## Thermal Camera, Earth & Insulation Test