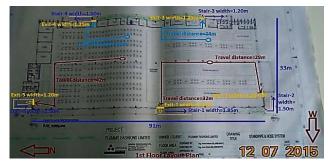

|
| Start Date: 15/06/2018               | Completion Date: 30/12/2019             |
|                                      |                                         |







# **Description of Our up Coming Project**





City shopping complex NohaKhali

Housing project at bashundhara R/A







Housing project at bashundhara R/A









Housing project at Savar

Housing project at bashundhara R/A



Housing project at bashundhara R/A



Housing project at Kazipar Mirrpur. Dhaka





## **Some Photos of Our Assessment on Structure:**







### **Some Photos of Our Assessment Fire:**

#### **Preliminary Fire Safety** Assessment Report (FAR) Factory ID B Code - 1527 Factory Name PLUMMY FASHIONS LTD. Address ngpur, Kashipur, Fatullah, Naray Date of inspection 2015-07-12 2015-07-14



































## **Some Photos of Our Assessment on Electrical:**

#### Preliminary Electrical Safety Assessment Report (EAR)

| Factory ID         | - 0 | B. Code - 1527                                     |
|--------------------|-----|----------------------------------------------------|
| Factory Name       |     | Plummy Fashions Ltd.                               |
| Address            | - 1 | North Norshipgout, Kashiput, Eatuliab, Narayangani |
| GPS Coordinate     | 3   | 23.616572, 90.468789                               |
| Name of Auditor    | - 1 | Md. Mustafizur Rahman, Palash Kumar Paul           |
| Name of Reviewer   | 3   | Shamsul Huda                                       |
| Date of Inspection | 1   | 2015-07-12                                         |
| D