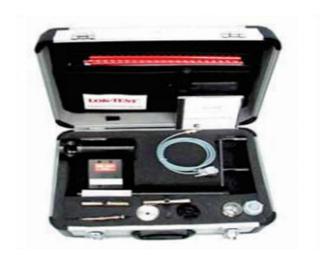

# **Our Logistical Equipment's for DEA & Testing**

We work with the following necessary Tools given below. All the equipment's have 05 different sets.

## **UPV** (Proceq PL200, Switzerland):

**Core Cutter** 

(with 2,3,4 inch dia diamond core bits, Hilti DD130 & Cryan, China)

**CAPO or LOK-Tester** (German, Denmark):