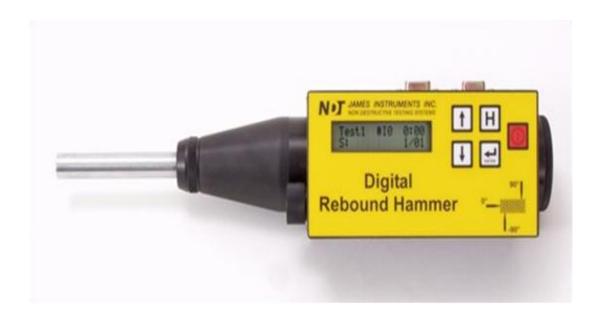

## **Digital Rebound Hammer (from NDT James, USA):**

**Digital Laser Distance meter** 