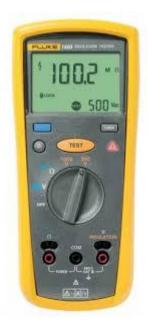

bar test (Tensile strength test
- ➤ Thermal & Insulation test
- Pile Load Test (PLT)
- Pile Integrity Test (PIT)
- Soil test





# .VEC Training Facilities

- ☐ Factory/Building Load Management.
- □ TOTAL Compliance management for safety issues.
  - ♦ Structural

  - ♦ Fire

# **Our Logistical Equipment's for DEA & Testing**

We work with the following necessary Tools given below. All the equipment's have 05 different sets.

## Ferro Scanner (Hilti, & china):



## **UPV** (Proceq PL200, Switzerland):



**Core Cutter** 





(with 2,3,4 inch dia diamond core bits, Hilti DD130 & Cryan, China)





**CAPO or LOK-Tester** (German, Denmark):







## **Digital Rebound Hammer (from NDT James, USA):**



**Digital Laser Distance meter** 







## Thermal Camera, Earth & Insulation Test













# **Additional Equipment and Machinery for construction:**

| Item Name                       | Quantity | Unit |
|---------------------------------|----------|------|
| Earth Excavator ( Veku Machine) | 2        | set  |
| Rope-Hoist                      | 2        | set  |
| Mixture machine                 | 5        | set  |
| Vibrator machine                | 10       | set  |
| Generator Machine               | 2        | set  |
| Welding Machine                 | 4        | set  |
| Centrifugal Pump                | 1        | set  |
| Submersible/ Mud Pump           | 2        | set  |
| Plain Sheet                     | 30000    | sft  |
| Steel Shutter                   | 10000    | sft  |
| Steel Props set                 | 2000     | nos  |
| Hammer drill