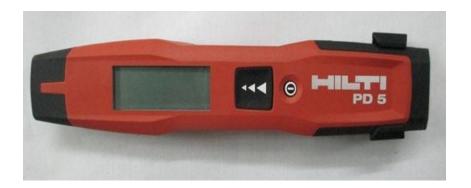

## **Digital Rebound Hammer (from NDT James, USA):**

**Digital Laser Distance meter** 