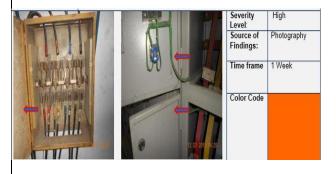

#### > Testing:

- ☐ All Kind of Testing for amending RCC Building & electrical safety.
- Semi Destructive Test (SDT) i.e. Core cutting,
- ➤ Non Destructive Test (NDT) i.e. Ultra pulse Velocity (UPV)
- Ferro Scanning of Column, Beam and Slab for Rebar Detection
- Rebar test (Tensile strength test
- ➤ Thermal & Insulation test
- Pile Load Test (PLT)
- Pile Integrity Test (PIT)
- Soil test

## Thermal Camera, Earth & Insulation Test