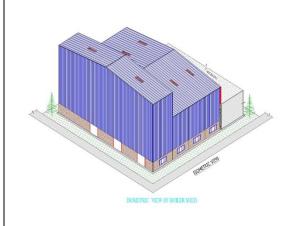

# **Achievements of VEC**

- □ VERITAS Engineering & Consultant (NEC) has been accomplished & successfully completed a project for the assessment of Structural integrity, Electrical and Fire safety of RMG sector, under the National Initiative (NI) supported by International Labour Organization (ILO) & DIFE of Peoples Republic of Bangladesh Government. In this project, over 1900+ safety assessments, 2100+ CAP Follow up & 725 CAP Validation have been successfully completed, which is the highest number of assessment completed by a single enterprise in Bangladesh.
- VEC has been enlisted as an Inspection Firm for Structural Integration, Electrical & Fire safety of Peoples Republic of Bangladesh.
- □ Net has successfully completed a large number (200+ ACCORD, ALLIANCE & DIFE) of Detailed Engineering Assessment (DEA) with Seismic Vulnerability evaluation, Analysis, Layout, Design & Reporting for Structure, Electrical & Fire safety in Industrial, Commercial & Residential Sector.
- ☐ **VEC** has successfully completed a large number (**more then 25**) Construction Project in Industrial, Commercial & Residential Sector.