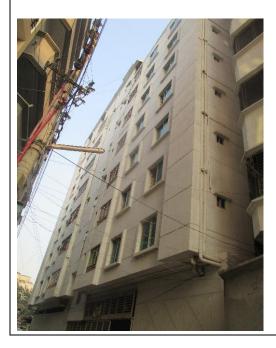

# **Achievements of VEC**

- □ VERITAS Engineering & Consultant (NEC) has been accomplished & successfully completed a project for the assessment of Structural integrity, Electrical and Fire safety of RMG sector, under the National Initiative (NI) supported by International Labour Organization (ILO) & DIFE of Peoples Republic of Bangladesh Government. In this project, over 1900+ safety assessments, 2100+ CAP Follow up & 725 CAP Validation have been successfully completed, which is the highest number of assessment completed by a single enterprise in Bangladesh.
- VEC has been enlisted as an Inspection Firm for Structural Integration, Electrical & Fire safety of Peoples Republic of Bangladesh.
- □ Net has successfully completed a large number (200+ ACCORD, ALLIANCE & DIFE) of Detailed Engineering Assessment (DEA) with Seismic Vulnerability evaluation, Analysis, Layout, Design & Reporting for Structure, Electrical & Fire safety in Industrial, Commercial & Residential Sector.
- ☐ **VEC** has successfully completed a large number (**more then 25**) Construction Project in Industrial, Commercial & Residential Sector.