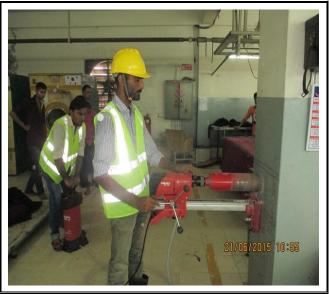

## **UPV** (Proceq PL200, Switzerland):

**Core Cutter** 

(with 2,3,4 inch dia diamond core bits, Hilti DD130 & Cryan, China)

**CAPO or LOK-Tester** (German, Denmark):