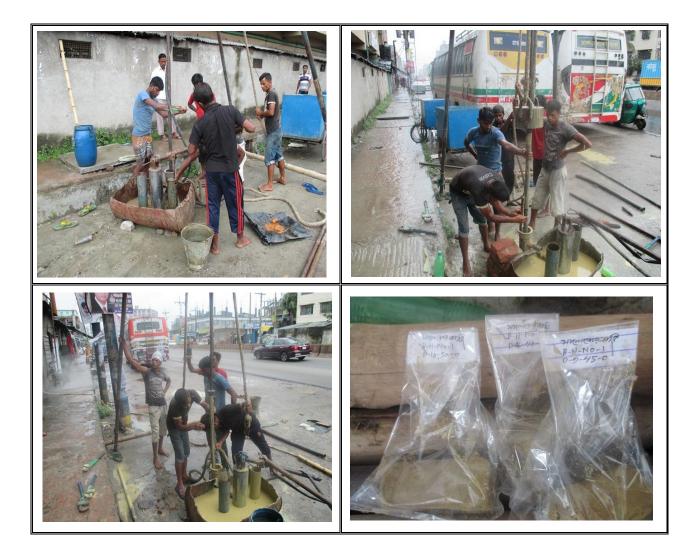

# Some photos of our equipment are during **DEA & Testing**:

Photos - 1

Soil test by Earth excavator tripod

Photos-2:

Core cutting pictures using 2,3,4 inch dia diamond core bits, Hilti DD130 core cutter