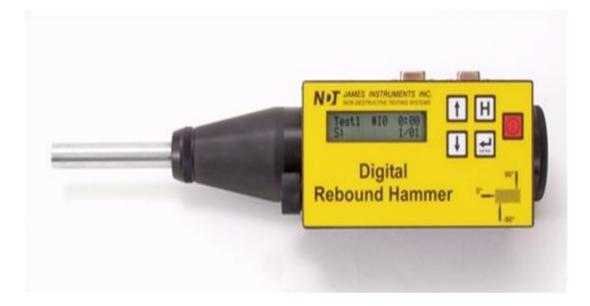

#### Digital Rebound Hammer (from NDT James, USA):

**Digital Laser Distance meter** 