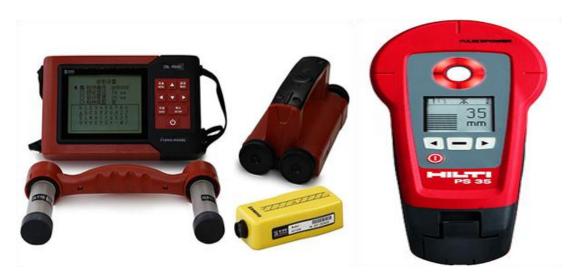

### **Our Logistical Equipment's for DEA & Testing**

We work with the following necessary Tools given below. All the equipment's have 05 different sets.

#### Ferro Scanner (Hilti, & china):

**UPV** (Proceq PL200, Switzerland):

#### (with 2,3,4 inch dia diamond core bits, Hilti DD130 & Cryan, China)

CAPO or LOK-Tester (German, Denmark):

#### Digital Rebound Hammer (from NDT James, USA):

**Digital Laser Distance meter** 