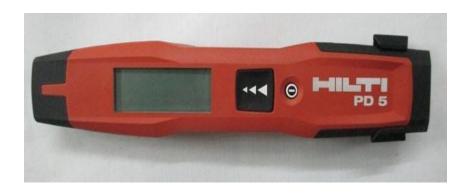

#### Digital Rebound Hammer (from NDT James, USA):

**Digital Laser Distance meter** 