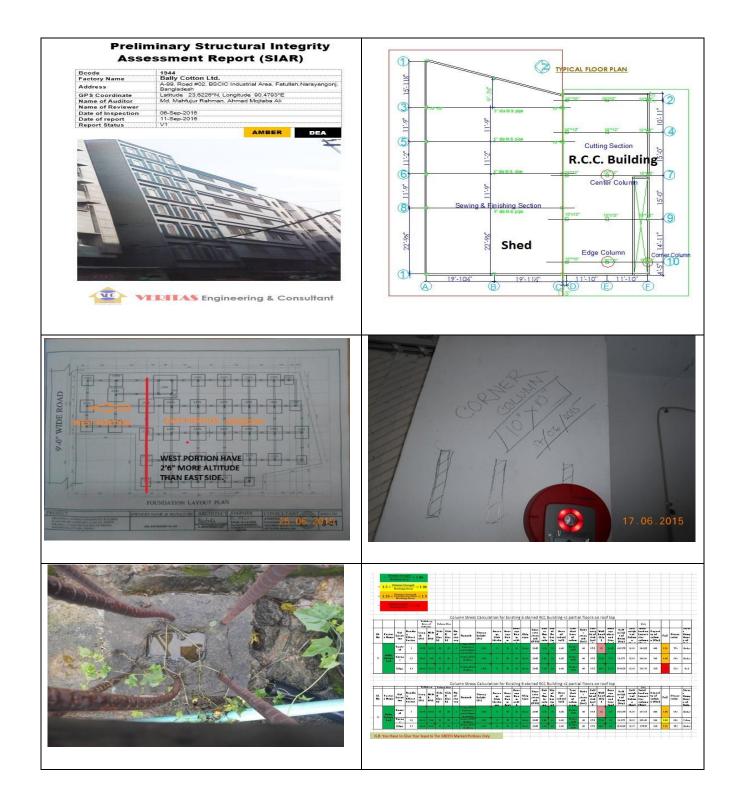

# Achievements of VEC

- VERITAS Engineering & Consultant (VEC) has been accomplished & successfully completed a project for the assessment of Structural integrity, Electrical and Fire safety of RMG sector, under the National Initiative (NI) supported by International Labour Organization (ILO) & DIFE of Peoples Republic of Bangladesh Government. In this project, over 1900+ safety assessments, 2100+ CAP Follow up & 725 CAP Validation have been successfully completed, which is the highest number of assessment completed by a single enterprise in Bangladesh.
- **VEC** has been enlisted as an **Inspection Firm** for Structural Integration, Electrical & Fire safety of **Peoples Republic of Bangladesh.**
- Image were then successfully completed a large number (more then 100) of Detailed Engineering Assessment (DEA) with Seismic Vulnerability evaluation, Analysis, Layout, Design & Reporting for Structure, Electrical & Fire safety in Industrial, Commercial & Residential Sector.
- VEC has successfully completed a large number (more then 25) Construction Project in Industrial, Commercial & Residential Sector.