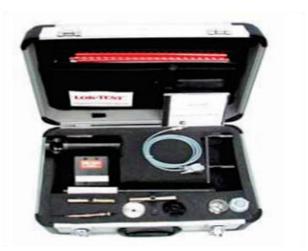

#### (with 2,3,4 inch dia diamond core bits, Hilti DD130 & Cryan, China)

CAPO or LOK-Tester (German, Denmark):