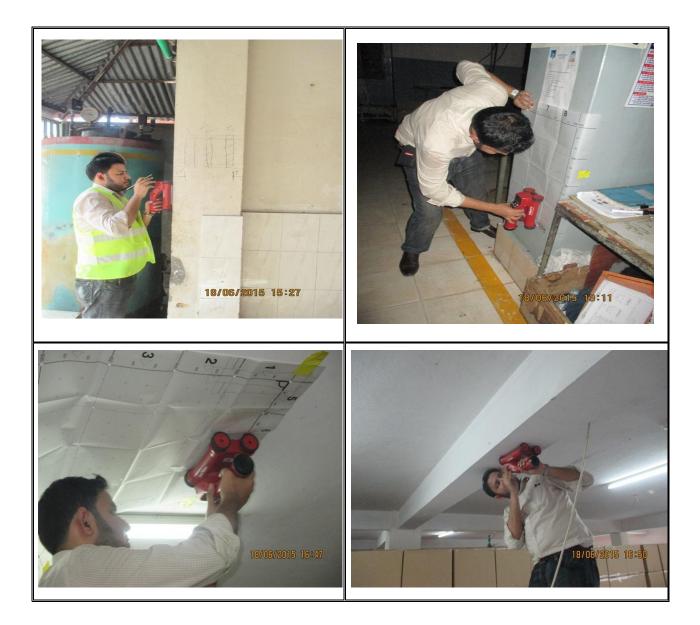

### **Our Logistical Equipment's for DEA & Testing**

We work with the following necessary Tools given below. All the equipment's have 05 different sets.

#### Ferro Scanner (Hilti, & china):

**UPV** (Proceq PL200, Switzerland):

# Some photos of our equipment are during **DEA & Testing**:

Photos - 1

Soil test by Earth excavator tripod

Photos-2:

Core cutting pictures using 2,3,4 inch dia diamond core bits, Hilti DD130 core cutter