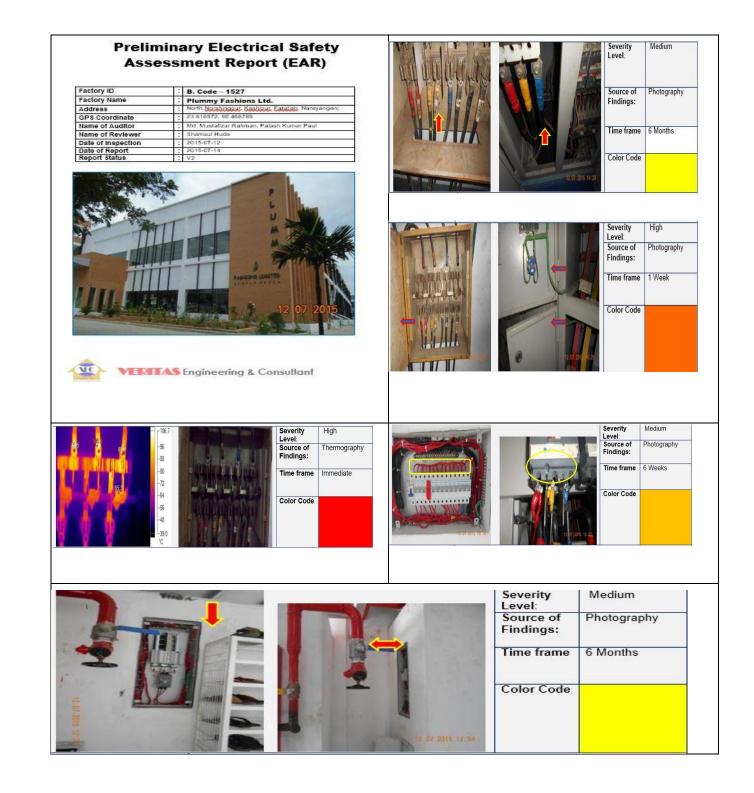

# Achievements of VEC

- VERITAS Engineering & Consultant (VEC) has been accomplished & successfully completed a project for the assessment of Structural integrity, Electrical and Fire safety of RMG sector, under the National Initiative (NI) supported by International Labour Organization (ILO) & DIFE of Peoples Republic of Bangladesh Government. In this project, over 1900+ safety assessments, 2100+ CAP Follow up & 725 CAP Validation have been successfully completed, which is the highest number of assessment completed by a single enterprise in Bangladesh.
- **VEC** has been enlisted as an **Inspection Firm** for Structural Integration, Electrical & Fire safety of **Peoples Republic of Bangladesh.**
- Image were then successfully completed a large number (more then 100) of Detailed Engineering Assessment (DEA) with Seismic Vulnerability evaluation, Analysis, Layout, Design & Reporting for Structure, Electrical & Fire safety in Industrial, Commercial & Residential Sector.
- VEC has successfully completed a large number (more then 25) Construction Project in Industrial, Commercial & Residential Sector.

### **Our Services**

- Detail Engineering Assessment (DEA).
- Preliminary Assessment on Structural Integrity, Electrical & Fire Safety.
- Energy Efficiency Audit.
- Corrective Action Plan (CAP) management of Accord, Alliance & DIFE
- Fire prevention & protection system design Installation.
- Complete electrical solution for new & existing building.
- Consultancy of GREEN factories for LEED certified under USGBC
- Architectural & Structural design of R.C.C & Steel Structures.
- Construction & Supervision of R.C.C. & Steel Structures
- Design, Drawing & installation for lightning protection system (LPS), SLD, ELD
- All kind of Electrical testing (Thermal, Insulation, Earth resistance etc.)
- All kind of Structural NDT/SDT-Ferroscan, Hammer, UPV, Core cutting & Soil Test.
- Environmental & Social Impact Assessment
- Pile Load Test (PLT), Pile Integrity Test (PIT)