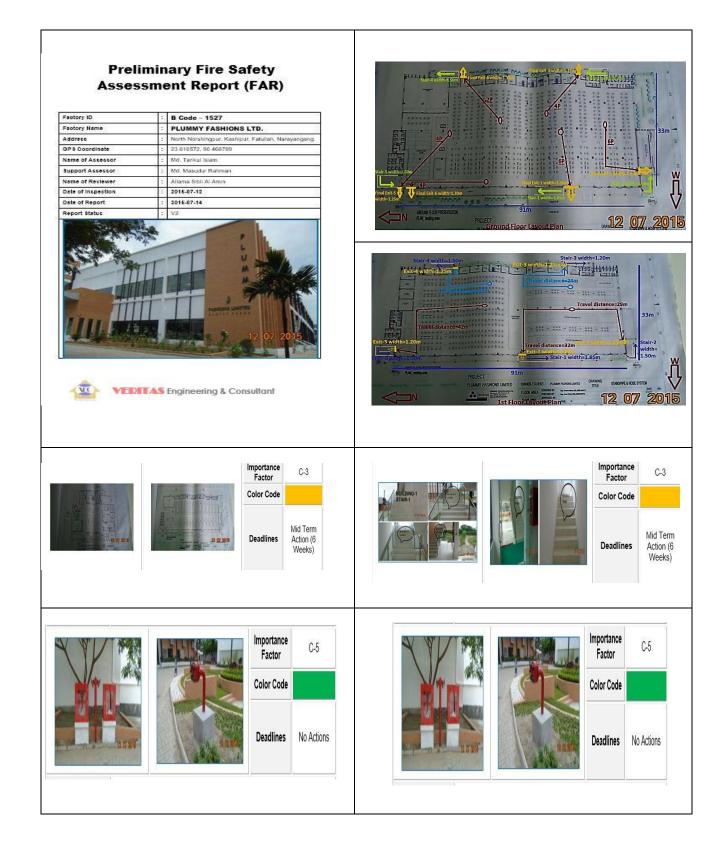

# Achievements of VEC

- VERITAS Engineering & Consultant (VEC) has been accomplished & successfully completed a project for the assessment of Structural integrity, Electrical and Fire safety of RMG sector, under the National Initiative (NI) supported by International Labour Organization (ILO) & DIFE of Peoples Republic of Bangladesh Government. In this project, over 1900+ safety assessments, 2100+ CAP Follow up & 725 CAP Validation have been successfully completed, which is the highest number of assessment completed by a single enterprise in Bangladesh.
- **VEC** has been enlisted as an **Inspection Firm** for Structural Integration, Electrical & Fire safety of **Peoples Republic of Bangladesh.**
- Image were then successfully completed a large number (more then 100) of Detailed Engineering Assessment (DEA) with Seismic Vulnerability evaluation, Analysis, Layout, Design & Reporting for Structure, Electrical & Fire safety in Industrial, Commercial & Residential Sector.
- VEC has successfully completed a large number (more then 25) Construction Project in Industrial, Commercial & Residential Sector.

### **Our Services**

- Detail Engineering Assessment (DEA).
- Preliminary Assessment on Structural Integrity, Electrical & Fire Safety.
- Energy Efficiency Audit.
- Corrective Action Plan (CAP) management of Accord, Alliance & DIFE
- Fire prevention & protection system design Installation.
- Complete electrical solution for new & existing building.
- Consultancy of GREEN factories for LEED certified under USGBC
- Architectural & Structural design of R.C.C & Steel Structures.
- Construction & Supervision of R.C.C. & Steel Structures
- Design, Drawing & installation for lightning protection system (LPS), SLD, ELD
- All kind of Electrical testing (Thermal, Insulation, Earth resistance etc.)
- All kind of Structural NDT/SDT-Ferroscan, Hammer, UPV, Core cutting & Soil Test.
- Environmental & Social Impact Assessment
- Pile Load Test (PLT), Pile Integrity Test (PIT)