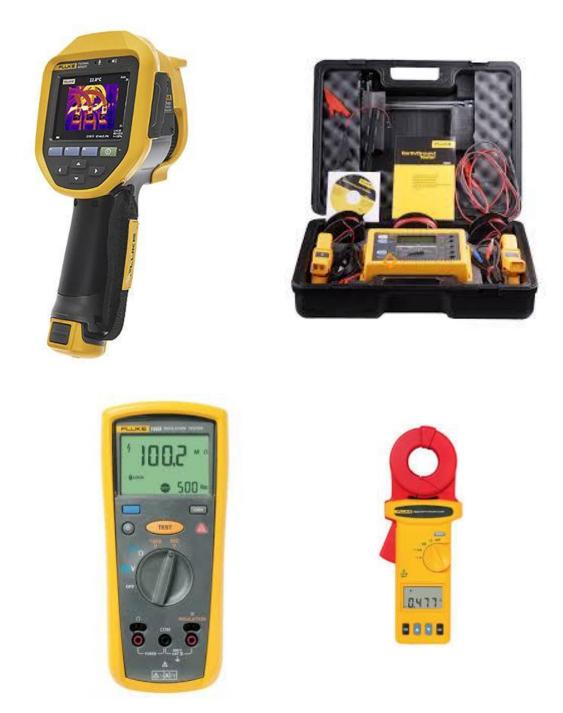

nagement.
- □ TOTAL Compliance management for safety issues.
  - ♦ Structural
  - Electrical &
  - Fire

### **Our Logistical Equipment's for DEA & Testing**

We work with the following necessary Tools given below. All the equipment's have 05 different sets.



#### Ferro Scanner (Hilti, & china):

**UPV** (Proceq PL200, Switzerland):



### **Core Cutter**

ARCHITECTURAL & STRUCTURAL ELECTRICAL



Head Office:





#### (with 2,3,4 inch dia diamond core bits, Hilti DD130 & Cryan, China)



CAPO or LOK-Tester (German, Denmark):



# ARCHITECTURAL & STRUCTURAL ELECTRICAL



Head Office:





#### Digital Rebound Hammer (from NDT James, USA):



**Digital Laser Distance meter** 



# ARCHITECTURAL & STRUCTURAL ELECTRICAL

FIRE

Head Office:





#### Thermal Camera, Earth & Insulation Test



# ARCHITECTURAL & STRUCTURAL ELECTRICAL

FIRE

Head Office:





### Additional Equipment and Machinery for construction:

| Item Name                      | Quantity | Unit |
|--------------------------------|----------|------|
| Earth Excavator (Veku Machine) | 2        | set  |
| Rope-Hoist                     | 2        | set  |
| Mixture machine                | 5        | set  |
| Vibrator machine               | 10       | set  |
| Generator Machine              | 2        | set  |
| Welding Machine                | 4        | set  |
| Centrifugal Pump               | 1        | set  |
| Submersible/ Mud Pump          | 2        | set  |
| Plain Sheet                    | 30000    | sft  |
| Steel Shutter                  | 10000    | sft  |
| Steel Props set                | 2000